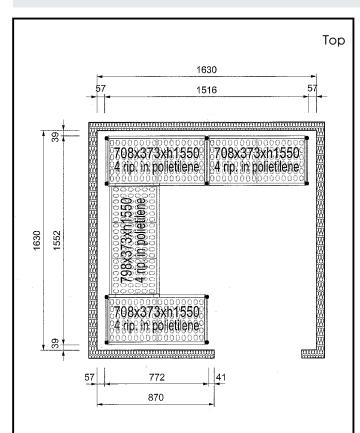

# Key Information:

| External dimensions, Width:  |         |
|------------------------------|---------|
| 137091 (CRS1616)             | 708 mm  |
| External dimensions, Depth:  | 373 mm  |
| External dimensions, Height: | 1550 mm |
| Max loading weight:          | 2500 kg |
| Net weight:                  | 55 kg   |
| Uprights                     | 2       |